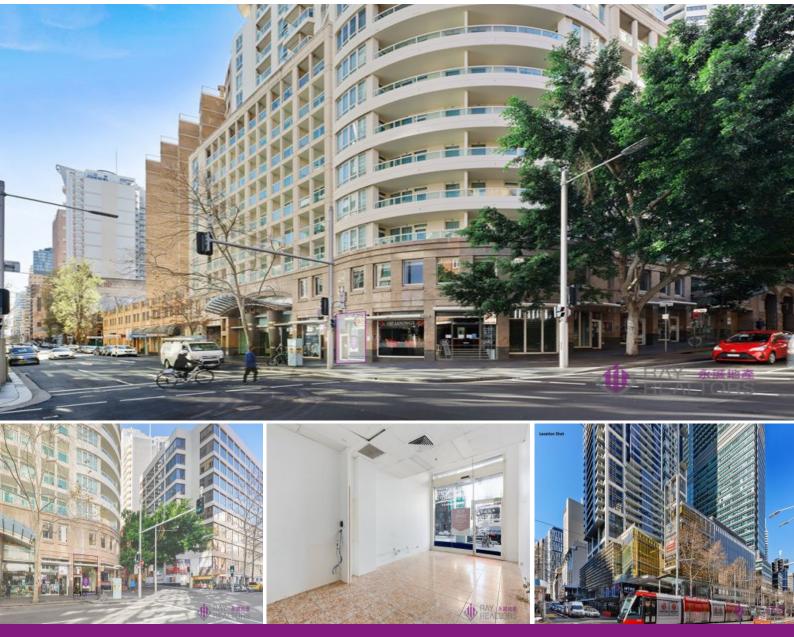

## Shop 6/ 348 Sussex Street SYDNEY, NSW

## Rare find 31 sqm street fronted shop

This prime retail shop located in popular Landmark Building, corner of Sussex Street and Liverpool Street. Enjoying prominent exposure to both pedestrian and car traffic.

- Short walk to Darling Harbour, World Square, Town Hall and Chinatown
- One secure car space
- Internal pantry with water supply
- Close to public transports

Great opportunity to secure a retail space in this perfect location.