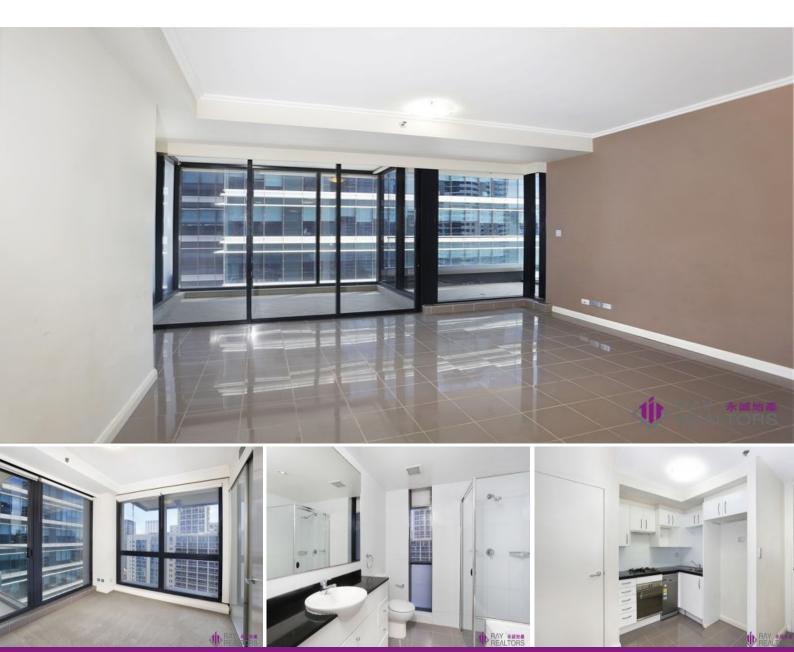

## Spacious One Bedroom Apartment with Study Nook in the Iconic World Tower

This immaculate apartment positioned on the 32th floor in the iconic World Tower building. You can watch Darling Harbour fireworks from your bedroom! It features great outdoor area combining as half winter garden and half balcony that provide you extra space for living as well as entertainment. Resort style facilities are exclusive for the building residents.

## Feature:

- \* Sun-filled corner apartment with floor to ceiling windows
- \* Generous-sized open plan living area with a Study Nook
- \* One spacious bedroom with built-in wardrobe
- \* Quality Kitchen with granite benchtop and gas cooking, and dishwasher
- \* Dine in the massive sunroom / Winter Garden or admire the city skyline from the open balcony
- \* Modern Bathroom has shower plus separate comfortable deep long bath \* Internal Laundry has deep wash basin for soaking clothes; dryer included