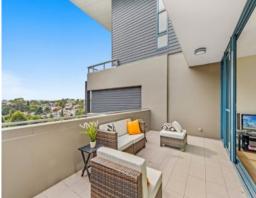

## Spacious and bright contemporary apartment in Camperdown

Enjoy lifestyle and convenience with this sleek contemporary two bedroom apartment on the top floor of the "Etage" complex. With a large North facing terrace with leafy views, this brightly lit apartment features a contemporary open kitchen that flows out to the living area and a private dining alcove, ideal for families that enjoy outdoor space and inner city living.

## Other Features:

- \* An open living/dining area enjoying high ceilings throughout
- \* Large terrace for entertainment
- \* Modern SMEG appliances and gas cooktop
- \* King master bedroom and built in wardrobes