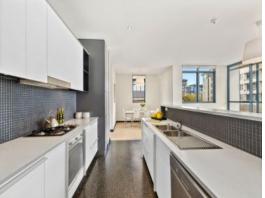

## Spacious and bright contemporary apartment in Camperdown

Enjoy lifestyle and convenience with this sleek contemporary two bedroom apartment on the top floor of the "Etage" complex. With a large North facing terrace with leafy views, this brightly lit apartment features a contemporary open kitchen that flows out to the living area and a private dining alcove, ideal for families that enjoy outdoor space and inner city living.

## Other Features:

- \* An open living/dining area enjoying high ceilings throughout
- \* Large terrace for entertainment
- \* Modern SMEG appliances and gas cooktop
- \* King master bedroom and built in wardrobes