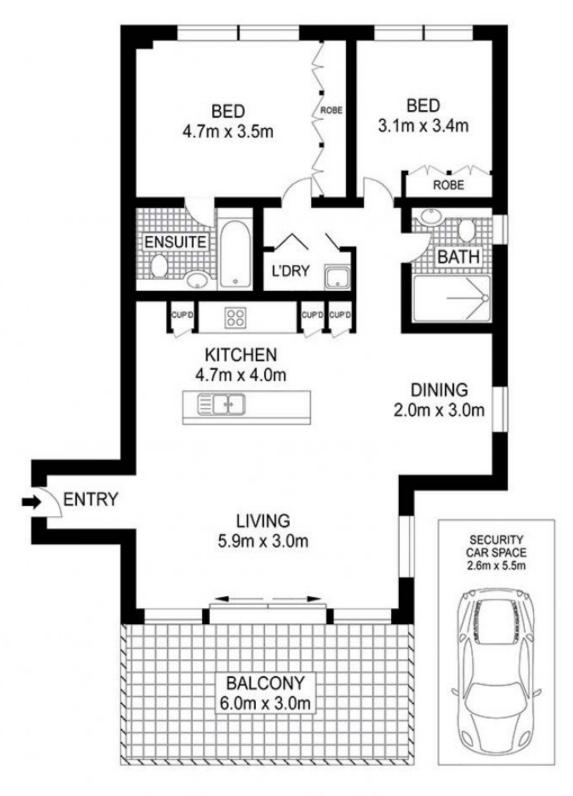

## Spacious and bright contemporary apartment in Camperdown

Enjoy lifestyle and convenience with this sleek contemporary two bedroom apartment on the top floor of the "Etage" complex. With a large North facing terrace with leafy views, this brightly lit apartment features a contemporary open kitchen that flows out to the living area and a private dining alcove, ideal for families that enjoy outdoor space and inner city living.

The clever floorplan separates the living and entertainment quarter to give further privacy allowing quiet enjoyment of the oversized bedrooms. The King sized Master bedroom boasts space and practicality featuring a full size ensuite and wall to wall wardrobe.

## Other Features:

- \* An open living/dining area enjoying high ceilings throughout
- \* Large terrace for entertainment
- \* Modern SMEG appliances and gas cooktop
- \* King master bedroom and built in wardrobes

Darren Ho

0483897644

0416098883

Apartment Approx Floor Area 110sqm Car space is 14sqm Total 124sqm

Scale in metres, Indicative only, Dimensions are approximate. All information contained herein is gathered from sources we believe to be reliable. However we cannot guarantee its accurs and interested persons should rely on their own enquiries.