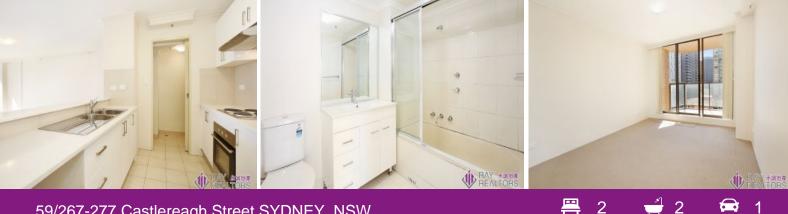

Features include:

- \* Two bedrooms with built-in wardrobe
- \* Master bedroom with ensuite
- \* Open plan living and dining area leading to balcony
- \* Modern kitchen with stainless steel appliances
- \* Carpet throughout
- \* Internal laundry
- \* Security parking
- \* 24 hour concierge