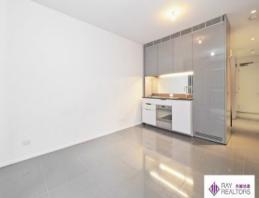

- \* Good size bedroom
- \* Tiled living room opens up to enclosed balcony
- \* Modern kitchen with stainless steel appliances,
- \* High end luxury bathroom
- \* Basement storage cage
- \* Secure building, lift access
- \* Fitness centre includes pool, spa and gymnasium
- \* 24/7 concierge service