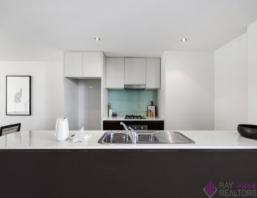

## Impressive Dual-level Apartment in Heart of Alexandria

Placed in the heart of Alexandria's cosmopolitan hub, this over-sized apartment presents an unique lifestyle or investment opportunity. Designed by renowned architect Frank Stanisic, is styled with a sophisticated neutral palette showcasing the latest designer fittings and inclusions. Attributes include large balconies, dual aspect, stone kitchen benches, spacious living rooms and cross flow ventilation. Located near Green Square Station, close to airport, express bus to City, IGA supermarket at the door.

- North-South aspect, pet-friendly
- -Three serene balconies throughout, flow through design encourages natural light
- -Modern kitchen featuring gas cooktop, dishwasher, vast breakfast bar
- -Modern bathroom with combined shower/tub
- Intercom, secure basement parking
- Cafes, restaurants, shops and Alexandria Park are within an easy walk
- Potential rental \$730-\$750 per week