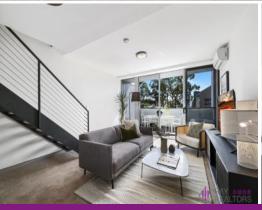

## Impressive Dual-level Apartment in Heart of Alexandria

Placed in the heart of Alexandria's cosmopolitan hub, this over-sized apartment presents an unique lifestyle or investment opportunity. Designed by renowned architect Frank Stanisic, is styled with a sophisticated neutral palette showcasing the latest designer fittings and inclusions. Attributes include large balconies, dual aspect, stone kitchen benches, spacious living rooms and cross flow ventilation. Located near Green Square Station, close to airport, express bus to City, IGA supermarket at the door.

- North-South aspect, pet-friendly
- -Three serene balconies throughout, flow through design encourages natural light
- -Modern kitchen featuring gas cooktop, dishwasher, vast breakfast bar
- -Modern bathroom with combined shower/tub
- Intercom, secure basement parking
- Cafes, restaurants, shops and Alexandria Park are within an easy walk
- Potential rental \$730-\$750 per week