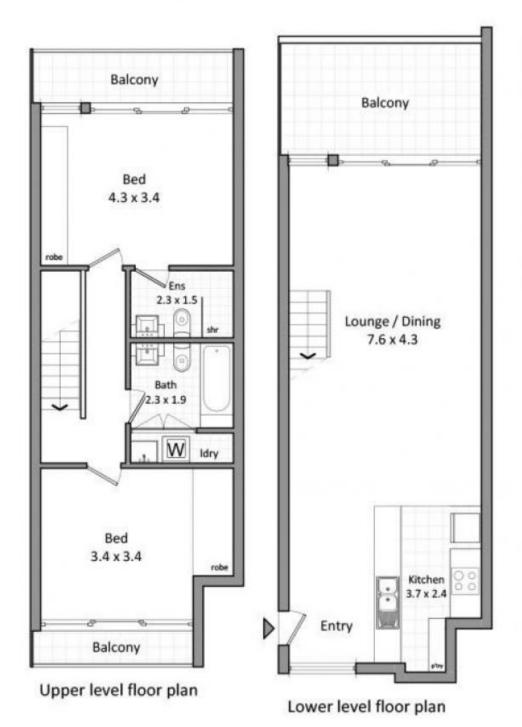

## M201/68 Mcevoy Street ALEXANDRIA, NSW

## Impressive Dual-level Apartment in Heart of Alexandria

Placed in the heart of Alexandria's cosmopolitan hub, this over-sized apartment presents an unique lifestyle or investment opportunity. Designed by renowned architect Frank Stanisic, is styled with a sophisticated neutral palette showcasing the latest designer fittings and inclusions. Attributes include large balconies, dual aspect, stone kitchen benches, spacious living rooms and cross flow ventilation. Located near Green Square Station, close to airport, express bus to City, IGA supermarket at the door.

- North-South aspect, pet-friendly
- -Three serene balconies throughout, flow through design encourages natural light
- -Modern kitchen featuring gas cooktop, dishwasher, vast breakfast bar
- -Modern bathroom with combined shower/tub
- Intercom, secure basement parking
- Cafes, restaurants, shops and Alexandria Park are within an easy walk
- Potential rental \$730-\$750 per week

M201/68 McEvoy Street, Alexandria