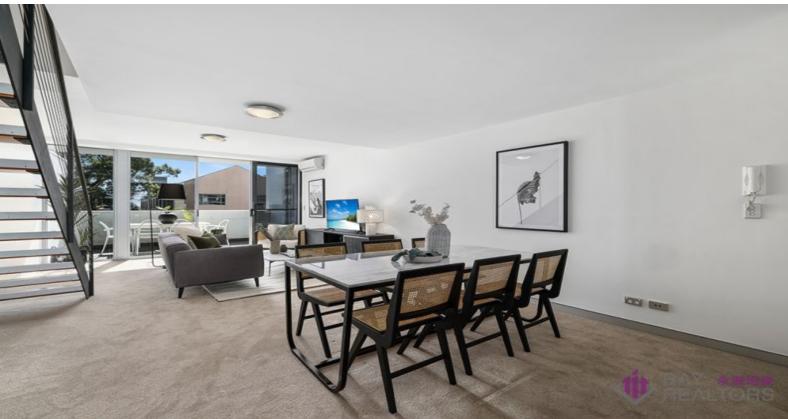

## Impressive Dual-level Apartment in Heart of Alexandria

Placed in the heart of Alexandria's cosmopolitan hub, this over-sized apartment presents an unique lifestyle or investment opportunity. Designed by renowned architect Frank Stanisic, is styled with a sophisticated neutral palette showcasing the latest designer fittings and inclusions. Attributes include large balconies, dual aspect, stone kitchen benches, spacious living rooms and cross flow ventilation. Located near Green Square Station, close to airport, express bus to City, IGA supermarket at the door.

- North-South aspect, pet-friendly
- -Three serene balconies throughout, flow through design encourages natural light
- -Modern kitchen featuring gas cooktop, dishwasher, vast breakfast bar
- -Modern bathroom with combined shower/tub
- Intercom, secure basement parking
- Cafes, restaurants, shops and Alexandria Park are within an easy walk
- Potential rental \$730-\$750 per week