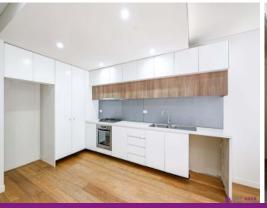

- \* A quiet position at the rear of The Quarry residential village
- \* Light and airy open design with polished flooring throughout
- \* Private entertainers' court garden that flows off the living area
- \* Designer kitchen equipped with gas appliances and dishwasher
- \* Upper level bedrooms both have built-in robes will and a balcony
- \* Lock-up garage with storage space and internal access
- \* Designer ensuite, full main bathroom plus downstairs guest bathroom