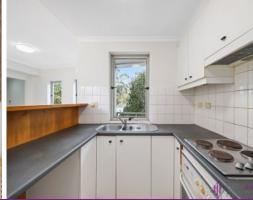

## Bright Two Bedroom Apartment in the popular "Dolphin Square"

This North facing two bedroom apartment offers an enviable lifestyle opportunity for the buyer wanting a favourable lifestyle. Generous floorplan with no wasted space, whilst the living area and main bedroom overlooks the leafy courtyard. Features a comfortable open plan living area, modern kitchen, full size bathroom, security car-space and building facilities; includes swimming pool, gym and spa.

The location of the building is also convenient to all life needs, few minutes walk to Broadway Shopping Centre, Central Park, Railway Square, Sydney University, UTS and the CBD.

- Main Bedroom with Walk-in wardrobe and Ensuite
- Second Bedroom w/ built-in robe
- Kitchen with ample storage space and benchspace
- 2 well equipped bathroom, separate internal laundry
- -Security building with intercom access
- Undercover security car space
- Potential rental \$700-750 per week