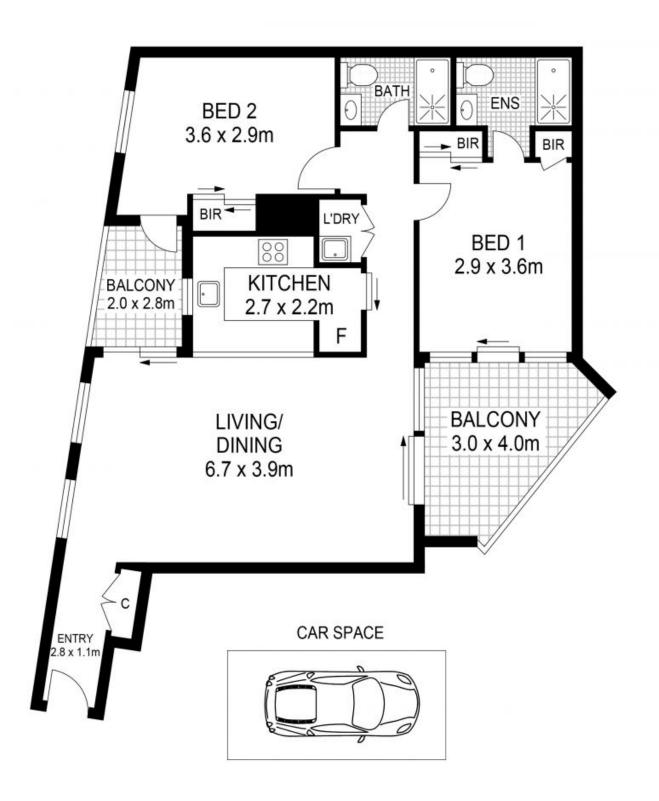

## Bright Two Bedroom Apartment in the popular "Dolphin Square"

This North facing two bedroom apartment offers an enviable lifestyle opportunity for the buyer wanting a favourable lifestyle. Generous floorplan with no wasted space, whilst the living area and main bedroom overlooks the leafy courtyard. Features a comfortable open plan living area, modern kitchen, full size bathroom, security car-space and building facilities; includes swimming pool, gym and spa.

The location of the building is also convenient to all life needs, few minutes walk to Broadway Shopping Centre, Central Park, Railway Square, Sydney University, UTS and the CBD.

- Main Bedroom with Walk-in wardrobe and Ensuite
- Second Bedroom w/ built-in robe
- Kitchen with ample storage space and benchspace
- 2 well equipped bathroom, separate internal laundry
- -Security building with intercom access
- Undercover security car space
- Potential rental \$700-750 per week