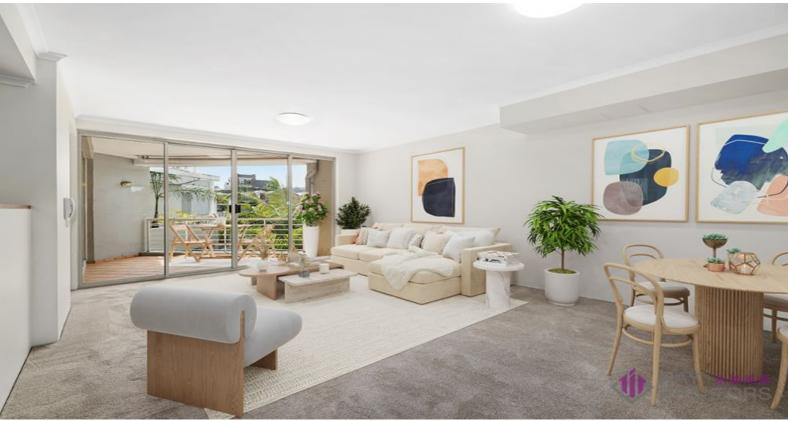

## Bright Two Bedroom Apartment in the popular "Dolphin Square"

This North facing two bedroom apartment offers an enviable lifestyle opportunity for the buyer wanting a favourable lifestyle. Generous floorplan with no wasted space, whilst the living area and main bedroom overlooks the leafy courtyard. Features a comfortable open plan living area, modern kitchen, full size bathroom, security car-space and building facilities; includes swimming pool, gym and spa.

The location of the building is also convenient to all life needs, few minutes walk to Broadway Shopping Centre, Central Park, Railway Square, Sydney University, UTS and the CBD.

- Main Bedroom with Walk-in wardrobe and Ensuite
- Second Bedroom w/ built-in robe
- Kitchen with ample storage space and benchspace
- 2 well equipped bathroom, separate internal laundry
- -Security building with intercom access
- Undercover security car space
- Potential rental \$700-750 per week