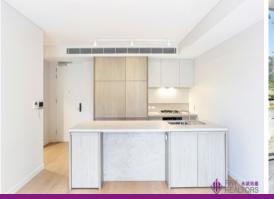

## Feature:

- \* Good size bedrooms, master with 2 large double build-in
- \* Ensuite with double basin and full-size bathtub
- \* Floorboards in the living area
- \* Granite island benchtop in kitchen with quality Miele appliances
- \* High quality custom coloured tapware in bathrooms
- \* Abundance of storage and ambient lighting
- \* Oversized balconies
- \* Facility includes internal courtyard, communal