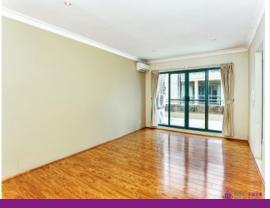

## Modern 2 Bedroom Apartment with Large Balcony

This spacious modern top floor apartment includes a sunny eat-in kitchen and massive sun-drenched north-facing entertainers balcony. The building includes an indoor heated pool and spa, is only 450 metres from Gordon Station and is in the Killara High School catchment.

- \* 2 spacious double bedrooms with large built-in wardrobes
- \* Large open-plan eat-in gas kitchen with granite benchtops
- \* Generous living area flows to north-facing entertaining balcony
- \* Gas heating and air-conditioning
- \* Lift and secure double garage (tandem parking)
- \* Building includes a stunning indoor heated pool and spa
- \* 200m to Gordon Town Centre. 450 metres to Gordon Station
- \* Gordon West Primary School and Killara High School catchments