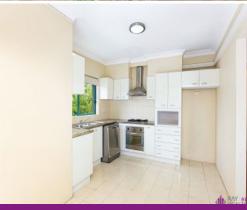

## Modern 2 Bedroom Apartment with Large Balcony

This spacious modern top floor apartment includes a sunny eat-in kitchen and massive sun-drenched north-facing entertainers balcony. The building includes an indoor heated pool and spa, is only 450 metres from Gordon Station and is in the Killara High School catchment.

- \* 2 spacious double bedrooms with large built-in wardrobes
- \* Large open-plan eat-in gas kitchen with granite benchtops
- \* Generous living area flows to north-facing entertaining balcony
- \* Gas heating and air-conditioning
- \* Lift and secure double garage (tandem parking)
- \* Building includes a stunning indoor heated pool and spa
- \* 200m to Gordon Town Centre. 450 metres to Gordon Station
- \* Gordon West Primary School and Killara High School catchments