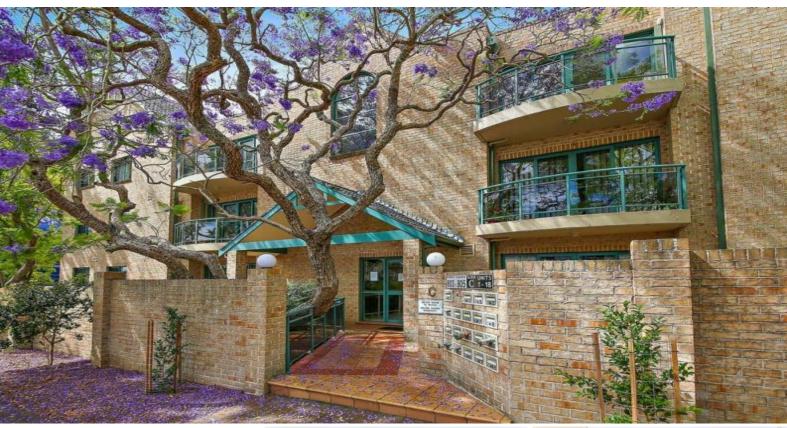

## B12/803-805 Pacific Highway GORDON, NSW

## Modern 2 Bedroom Apartment with Large Balcony

This spacious modern top floor apartment includes a sunny eat-in kitchen and massive sun-drenched north-facing entertainers balcony. The building includes an indoor heated pool and spa, is only 450 metres from Gordon Station and is in the Killara High School catchment.

- \* 2 spacious double bedrooms with large built-in wardrobes
- \* Large open-plan eat-in gas kitchen with granite benchtops
- \* Generous living area flows to north-facing entertaining balcony
- \* Gas heating and air-conditioning
- \* Lift and secure double garage (tandem parking)
- \* Building includes a stunning indoor heated pool and spa
- \* 200m to Gordon Town Centre. 450 metres to Gordon Station
- \* Gordon West Primary School and Killara High School catchments