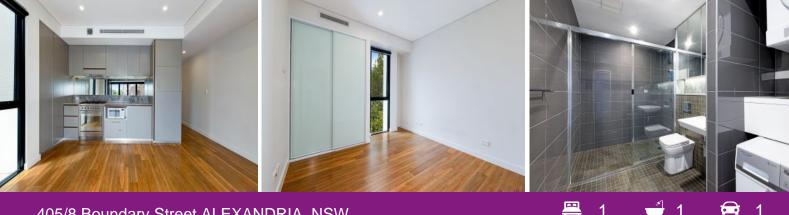

## 405/8 Boundary Street ALEXANDRIA, NSW

## Features:

- \* Double-sized bedroom fitted with built-in wardrobe
- \* Sleek gourmet gas kitchen with marble benchtops
- \* Bright open plan living space with full length bi-fold doors opening out onto the enclosed terrace
- \* Internal laundry
- \* Ducted air-conditioning
- \* Intercom entrance with lift access
- \* Communal rooftop deck & immaculately manicured common gardens
- \* Secure car space with lock up storage & separate bike cage
- \* Entrance located around the corner on Boundary Street