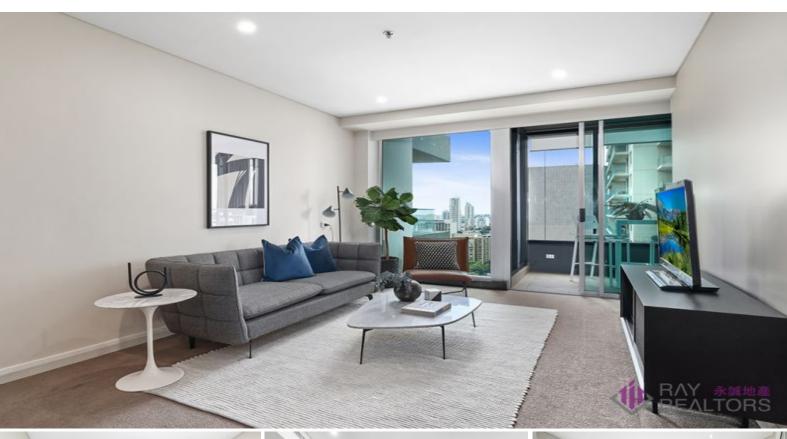

## SOLD! SOLD! More Wanted call Mary 0416 236 446

This immaculate East facing apartment positioned on the 42nd floor in the iconic World Tower building has city and water views. The size of the study room definitely approaches a second bedroom. For the outdoor entertainment area, it is combined as half winter garden and half balcony. The kitchen features gas cooking, Miele appliances and granite benchtop. Featuring large storage and car space which totals 30sqm in a secure underground carpark. Perfect CBD residential lifestyle or ideal investment to choose.

Exclusive to only the midrise residents and their guests are the lobby and resort style facilities including resort style pool, sauna & spa, fully equipped gymnasium, movie theatre, games room and entertainment sky lounge.