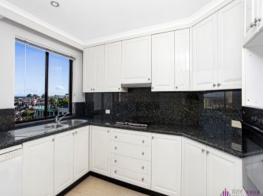

## Apartment features:-

- \* Open plan dining and living area
- \* Two large bedrooms, both with built in wardrobes
- \* Master bedroom with ensuite
- \* Covered balcony overlooking Lavender Bay
- \* Open style kitchen featuring both gas and electric cooktop
- \* Internal laundry with dryer
- \* Secure car space
- \* Secure building with intercom and swipe