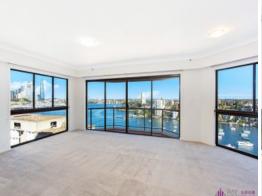

## Apartment features:-

- \* Open plan dining and living area
- \* Two large bedrooms, both with built in wardrobes
- \* Master bedroom with ensuite
- \* Covered balcony overlooking Lavender Bay
- \* Open style kitchen featuring both gas and electric cooktop
- \* Internal laundry with dryer
- \* Secure car space
- \* Secure building with intercom and swipe