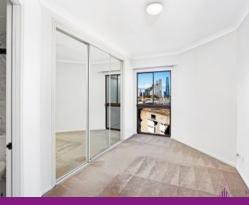

## Apartment features:-

- \* Open plan dining and living area
- \* Two large bedrooms, both with built in wardrobes
- \* Master bedroom with ensuite
- \* Covered balcony overlooking Lavender Bay
- \* Open style kitchen featuring both gas and electric cooktop
- \* Internal laundry with dryer
- \* Secure car space
- \* Secure building with intercom and swipe