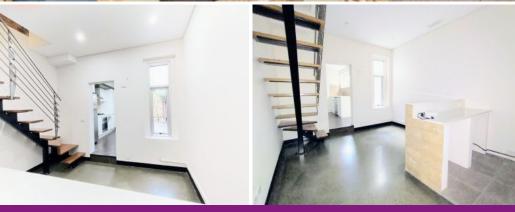

- \* Dual level home complete with two airy bedrooms
- \* Separate living and dining with polished concrete floors
- \* Well-appointed kitchen with plenty of storage, cooking space and fridge
- \* Updated bathroom with combined laundry room (washing machine with dryer provided)
- \* Spacious private courtyard with separate BBQ area
- \* Ducted air conditioning throughout, quiet street frontage
- \* Perfectly positioned to transport, shops, parks & cafes