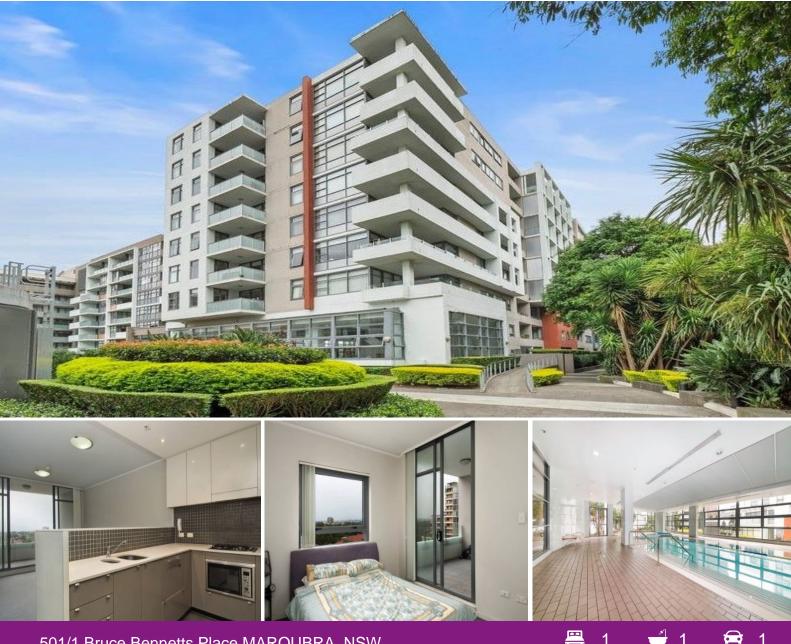

## 501/1 Bruce Bennetts Place MAROUBRA, NSW

## Spacious One Bedroom Apartment with Study

Positioned on the fifth floor of Panorama in the popular Pacific Square complex, this ultra modern one-bedroom apartment offers an effortless lifestyle of comfort and convenience with amenities on the doorstep. Bathed in natural light with quality appointments, stylish interiors open onto a generous balcony with district views across to Botany Bay.

- \* Open plan living w/ lounge & spacious study
- \* Large undercover entertaining balcony w/ district views
- \* Caesar stone gas kitchen w/ s/steel smeg oven
- \* Good size bed w/ built-ins & balcony access,
- \* Internal laundry
- \* Facilities include 25m lap pool, spa, gym
- \* Direct access to Pacific Square, restaurants and shops
- \* Secure parking