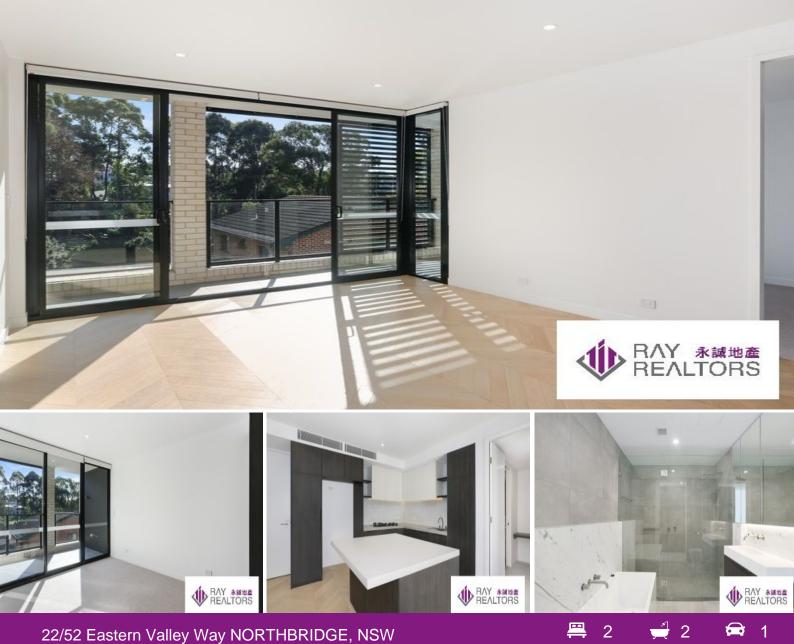

## Luxury and Unparalleled Sophistication two bedrooms Apartment

Built to prestige standards, this spacious designed apartment combines location and environment perfectly. The capacious open plan living and dining precinct beautifully proportioned for entertaining. This complete with two spacious bedrooms, two separate study nook as well as a gourmet kitchen and a generously sized breakfast bar.

## Features:

- \* Two bedrooms with built-in wardrobes
- \* North Facing balcony
- \* Designer kitchen with stone bench top and state-of-the-art appliances
- \* Two modern floor to ceiling tiled bathrooms, ensuite with bathtub
- \* Ducted air conditioning
- \* One secure car parking space
- \* Storage cage in basement
- \* Internal laundry