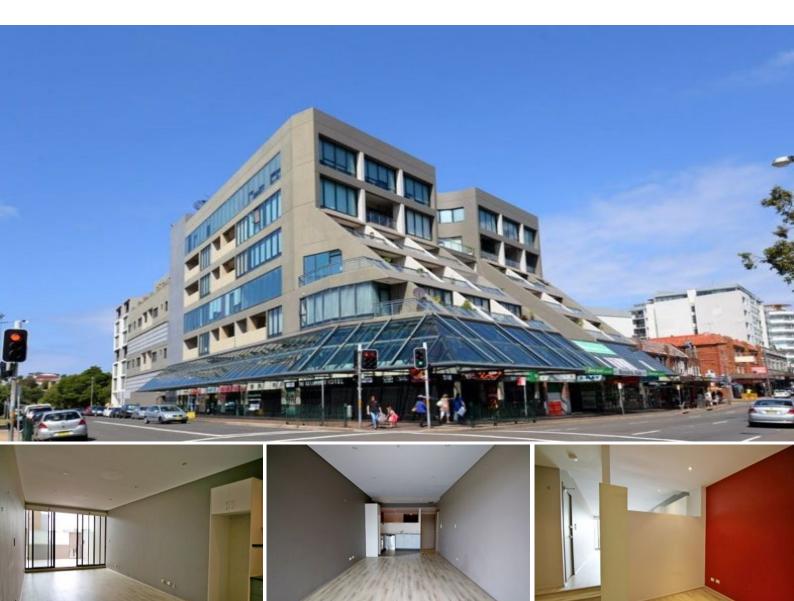

## 29/117 Boyce Road MAROUBRA, NSW

## Unique Open-Style One Bedroom Apartment with Timber flooring and Parking

Found in the "Matrix" building in the remarkable location at Maroubra this one bedroom apartment offers a unique open-style living space for accommodation in a convenient location to all amenities.

## Features:

- \* Spacious Floor Plan with new Timber flooring,
- \* Step down to open style bedroom.
- \* Two Walk-in Robe, Storage rooms and Study area.
- \* Open plan Kitchen with Gas cooking,
- \* Spacious Living-Dining area with Terrace access,
- \* Huge combined bathroom laundry with dryer.
- \* One Car space
- \* Security building