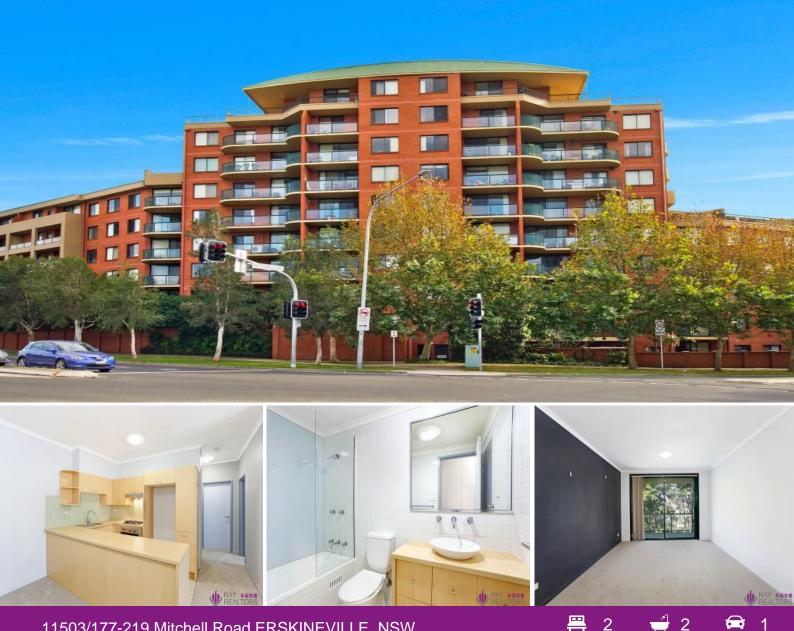

## 11503/177-219 Mitchell Road ERSKINEVILLE, NSW

## Well maintain 2 apartment

Located in prime position of Erskineville, with an outlook to Sydney Park. This bright and airy UNFURNISHED apartment in Sydney Park Village offers

- \* A bright combined lounge & dining areas
- \* Well-appointed gas kitchen equipped with dishwasher and storage space
- \* Wide balcony that captures a broad leafy outlook to Sydney Park
- \* Exceptionally well-maintained complex with security entry, building manager and lift
- \* Light filled and open plan casual living and dining spills out to the adjoining balcony
- \* Stunning stone topped gourmet kitchen boasting stylish cabinetry with stainless appliances including a gas cooktop and dishwasher
- \* Generous master retreat with built-in robes
- \* Chic designer bathroom
- \* Internal laundry facilities
- \* A wonderful place to come home to, the