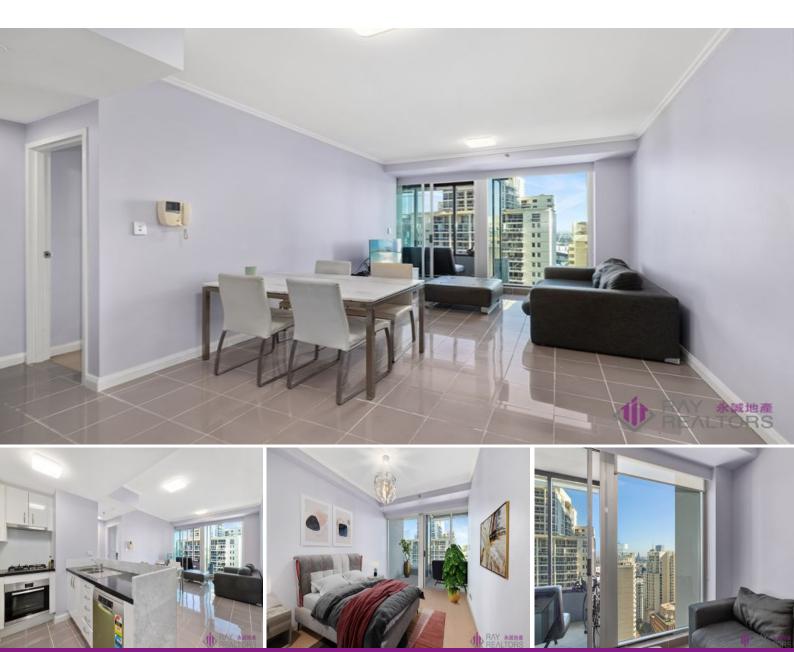

## Immaculate one bedroom city pad within World Tower

This brightly lit one bedroom apartment is located on Level 31 of the iconic World Tower building. The generous floorplan features good sized living room, opening to your own winter garden with city views and an outdoor balcony. The spacious double sized bedroom includes built in robes. This is a must see for owner occupiers and investors.

- Spacious double sized bedroom with built in robes with balcony access
- Modern kitchen with granite benchtop and gas cooking
- Internal laundry, ducted air conditioning
- Lockup storage cage, Secure basement parking
- On-site manager, 24 hour concierge service, video intercom
- Resort style facilities including pool and gym
- Potential Rental \$750-800 per week