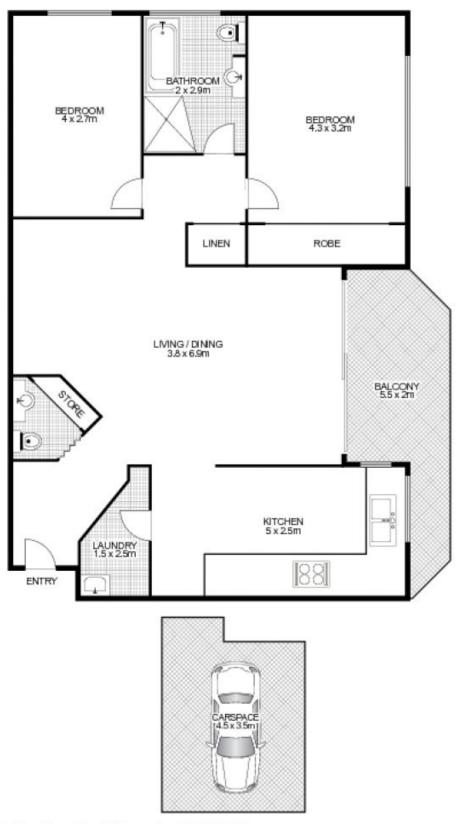

Mary Wang

0416236446

26/19-23 Carlingford Road, EPPING

This floor plan is intended as a guide only. Layout dimensions are approximate only. No representations or warranties of any nat 'ntended. Any person using this enquiries. Floor Plan EPPING, NSW eir own RAY 永誠地產 REALTORS