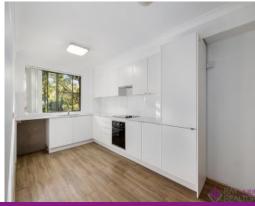

## Inspections cancelled

Nestled in the leafy Boronia Gardens, this newly refurbished two bedroom unit is ready for owner occupiers or astute investors to enjoy without spending further. This solid brick unit features a brand new Freedom Kitchen from the acclaimed The Block TV show, brand new carpet and paint. Facing towards the courtyard with quiet leafy views, this mid floor unit has a spacious separate dining and living area that opens to a large usable balcony, oversized master bedroom with built in robes and a large bathroom with a separate shower and bathtub.

## Other Features:

- Well maintained complex with low strata
- Oversized Lock Up Garage
- Extra Toilet
- Separate Laundry
- Brand new stainless steel appliances
- Easy stroll to Epping Station, Coles and local stores, restaurants,  $\operatorname{Boronia}\operatorname{Park}$
- Within Epping West Public school, Epping Boys Cheltenham Girls and Carlingford High catchment