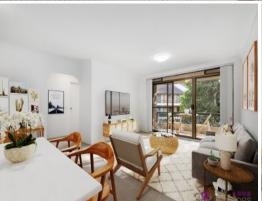

## Inspections cancelled

Nestled in the leafy Boronia Gardens, this newly refurbished two bedroom unit is ready for owner occupiers or astute investors to enjoy without spending further. This solid brick unit features a brand new Freedom Kitchen from the acclaimed The Block TV show, brand new carpet and paint. Facing towards the courtyard with quiet leafy views, this mid floor unit has a spacious separate dining and living area that opens to a large usable balcony, oversized master bedroom with built in robes and a large bathroom with a separate shower and bathtub.

## Other Features:

- Well maintained complex with low strata
- Oversized Lock Up Garage
- Extra Toilet
- Separate Laundry
- Brand new stainless steel appliances
- Easy stroll to Epping Station, Coles and local stores, restaurants,  $\operatorname{Boronia}\operatorname{Park}$
- Within Epping West Public school, Epping Boys Cheltenham Girls and Carlingford High catchment