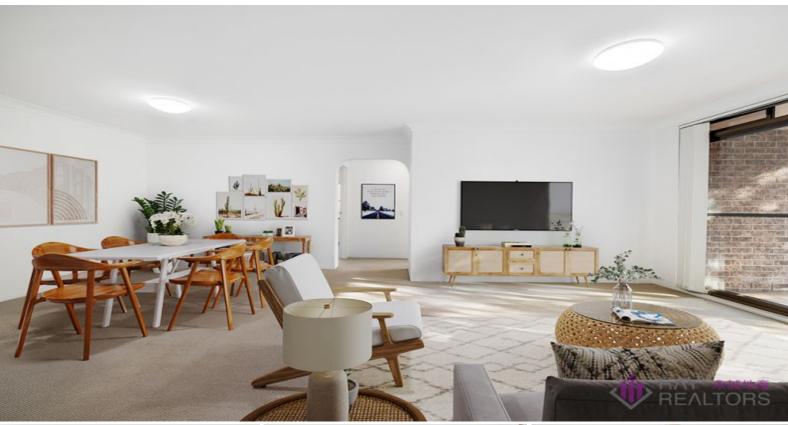

## Inspections cancelled

Nestled in the leafy Boronia Gardens, this newly refurbished two bedroom unit is ready for owner occupiers or astute investors to enjoy without spending further. This solid brick unit features a brand new Freedom Kitchen from the acclaimed The Block TV show, brand new carpet and paint. Facing towards the courtyard with quiet leafy views, this mid floor unit has a spacious separate dining and living area that opens to a large usable balcony, oversized master bedroom with built in robes and a large bathroom with a separate shower and bathtub.

## Other Features:

- Well maintained complex with low strata
- Oversized Lock Up Garage
- Extra Toilet
- Separate Laundry
- Brand new stainless steel appliances
- Easy stroll to Epping Station, Coles and local stores, restaurants,  $\operatorname{Boronia}\operatorname{Park}$
- Within Epping West Public school, Epping Boys Cheltenham Girls and Carlingford High catchment