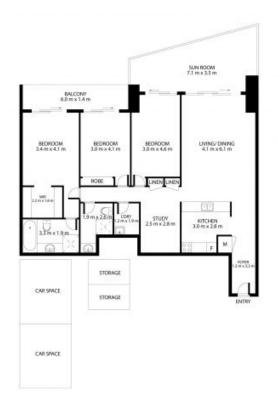

### Under Offer Open Cancelled

Rare offering for this three bedroom plus study on level 51 within the iconic World Tower. Enjoy captivating views of the harbour and Easternly views. Generous open plan kitchen and living space, flowing out to an enclosed balcony great for entertaining or just to relax. Generous size bedrooms featuring a walk in wardrobe in the master room and balcony access from every room. Prime location with World square shopping centre and dining precinct just at it's doorsteps; tram stops; short walk to QVB, Town Hall station, Hyde Park, Darling Harbour and more.

#### Other features we loves:

- Sun-filled lounge leading to an enormous winter garden enjoy the best views from World Tower
- All bedrooms facing East with balcony access
- Gourmet kitchen with gas cooking, Miele appliances and Caesar stone bench
- Timber floors throughout the apartment
- As new condition with new block out blinds, electric wires and lights
- Tandem double parking with two storage cages