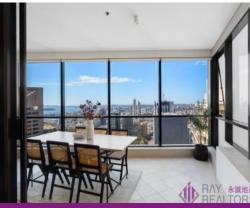

### Under Offer Open Cancelled

Rare offering for this three bedroom plus study on level 51 within the iconic World Tower. Enjoy captivating views of the harbour and Easternly views. Generous open plan kitchen and living space, flowing out to an enclosed balcony great for entertaining or just to relax. Generous size bedrooms featuring a walk in wardrobe in the master room and balcony access from every room. Prime location with World square shopping centre and dining precinct just at it's doorsteps; tram stops; short walk to QVB, Town Hall station, Hyde Park, Darling Harbour and more.

#### Other features we loves:

- Sun-filled lounge leading to an enormous winter garden enjoy the best views from World Tower
- All bedrooms facing East with balcony access
- Gourmet kitchen with gas cooking, Miele appliances and Caesar stone bench
- Timber floors throughout the apartment
- As new condition with new block out blinds, electric wires and lights
- Tandem double parking with two storage cages