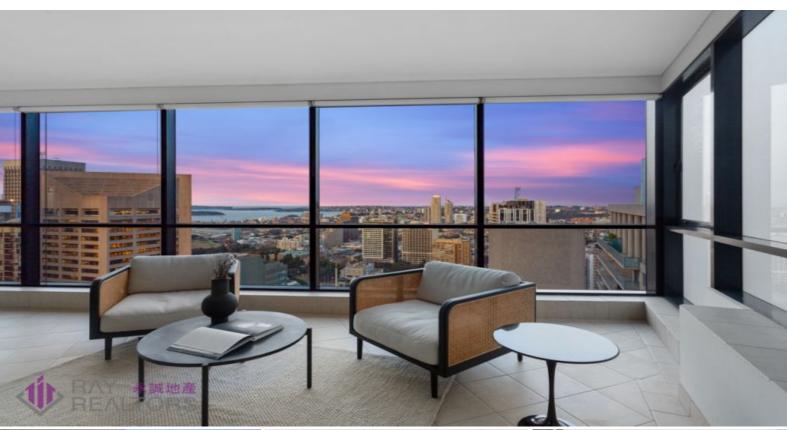

### Under Offer Open Cancelled

Rare offering for this three bedroom plus study on level 51 within the iconic World Tower. Enjoy captivating views of the harbour and Easternly views. Generous open plan kitchen and living space, flowing out to an enclosed balcony great for entertaining or just to relax. Generous size bedrooms featuring a walk in wardrobe in the master room and balcony access from every room. Prime location with World square shopping centre and dining precinct just at it's doorsteps; tram stops; short walk to QVB, Town Hall station, Hyde Park, Darling Harbour and more.

#### Other features we loves:

- Sun-filled lounge leading to an enormous winter garden enjoy the best views from World Tower
- All bedrooms facing East with balcony access
- Gourmet kitchen with gas cooking, Miele appliances and Caesar stone bench
- Timber floors throughout the apartment
- As new condition with new block out blinds, electric wires and lights
- Tandem double parking with two storage cages