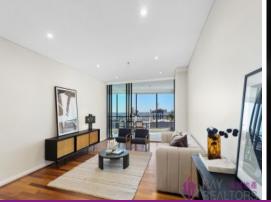

### Under Offer Open Cancelled

Rare offering for this three bedroom plus study on level 51 within the iconic World Tower. Enjoy captivating views of the harbour and Easternly views. Generous open plan kitchen and living space, flowing out to an enclosed balcony great for entertaining or just to relax. Generous size bedrooms featuring a walk in wardrobe in the master room and balcony access from every room. Prime location with World square shopping centre and dining precinct just at it's doorsteps; tram stops; short walk to QVB, Town Hall station, Hyde Park, Darling Harbour and more.

#### Other features we loves:

- Sun-filled lounge leading to an enormous winter garden enjoy the best views from World Tower
- All bedrooms facing East with balcony access
- Gourmet kitchen with gas cooking, Miele appliances and Caesar stone bench
- Timber floors throughout the apartment
- As new condition with new block out blinds, electric wires and lights
- Tandem double parking with two storage cages