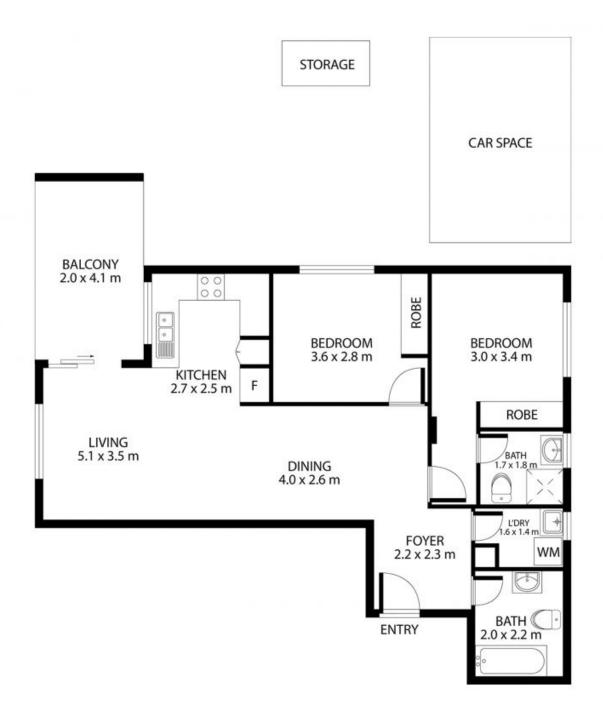

## Modern Two Bedroom Apartment In A Convenient Location

This spacious two bedroom apartment is situated in Northmead's most sought-after location with easy living in mind. Light filled open plan living, dining and kitchen area with quality finishes, stone bench tops, stainless steel appliances and gas Cooking. The home boasts 2 generous sized bedroom with built Ins and the main bathroom with separate bathtub and shower. This is a great opportunity for investor and first home buyer.

## Features:

- Open plan living and dining area with sunny balcony
- Split air-conditioning
- Internal laundry with dryer
- Security intercom
- Secure car space with remote controlled gate access, plus storage