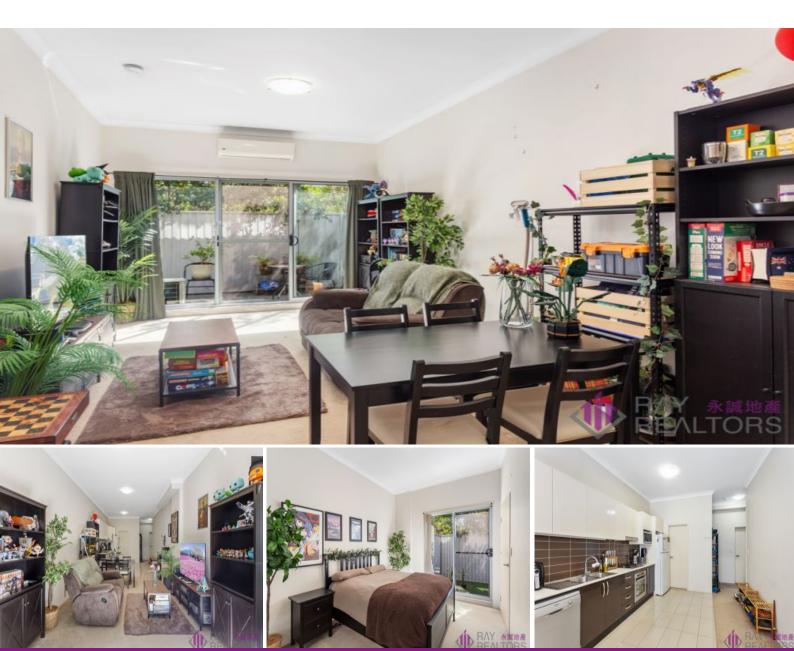

## Spacious 2 bedroom apartment with courtyard

This modern 2 bedroom apartment situated in sought after street next to Parramatta river. It's located within walking distance to local bus stops, ferry, riverside reserves, Meadowbank Station, Shepherds Bay Village Plaza, and only 1.3kms to Top Ryde Shopping, which prove you absolutely wonderful and convenient lifestyle. It is a great opportunity for first home buyer or investor.

Features:

- Open living and dining with courtyard ideal for entertaining
- Modern kitchen with gas cooktop, dishwasher and Stainless steel appliance
- Large master bedroom with ensuite and built-in robe
- Master bedroom can access to courtyard