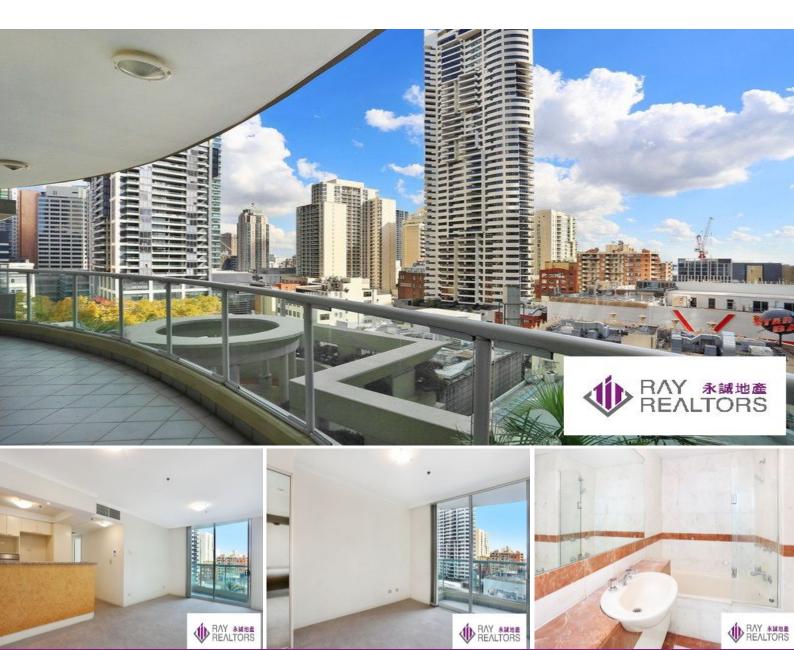

## Stunning two bedroom apartment available in the sought after Century Tower

Situated on Level 10 of the popular Century Towers building is this bright and spacious two bedroom unit.

## Featuring

- \* Large bedrooms with built-ins,
- \* Large balcony with views overlooking the CBD
- \* Two bathrooms with marble tiles,
- \* Kitchen with granite bench-tops,
- \* Secure building with video intercom access and on-site building manager
- \* Facilities include swimming pool, spa, sauna, fully equipped gymnasium, sun deck, and game rooms.