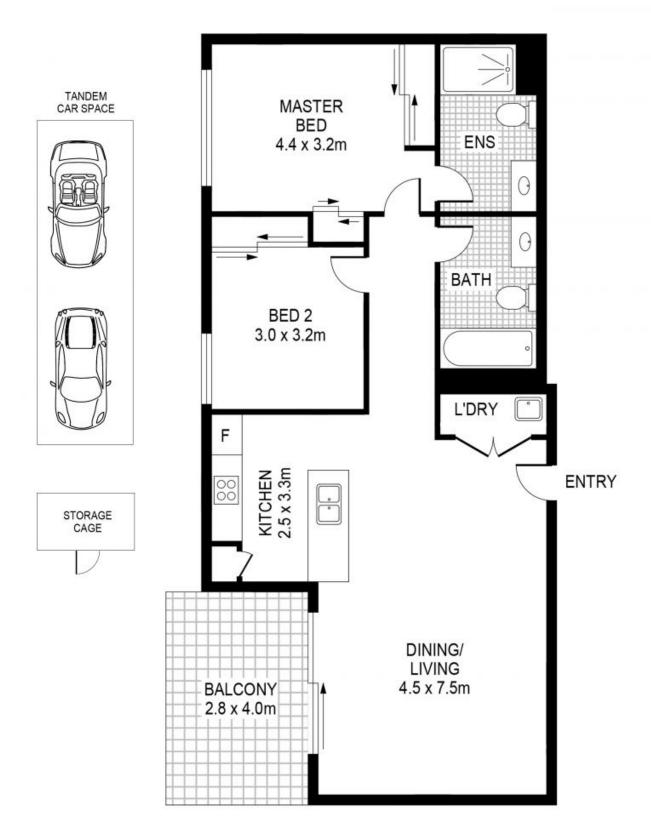

## 138/1 Meryll Avenue BAULKHAM HILLS, NSW

## Conveniently located Two bedrooms with Two Parking

Situated on a quiet cul-de-sac, this spacious 2 bedroom apartment offers an exquisite living experience and plenty of space for all of your lifestyle needs. Low-maintenance, yet luxurious style of living for first home buyers, investors or growing families!

## Features:

- Open-plan bright and airy dining and living area, with natural light
- Spacious and comfortable bedrooms, with sliding doors to the balcony
- Contemporary kitchen with a double sink, modern appliances, and plenty of cabinet space.
- Main bathroom includes a combined bath and shower.