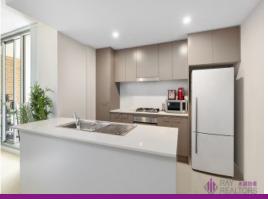

## Features:

- Open-plan bright and airy dining and living area, with natural light
- Spacious and comfortable bedrooms, with sliding doors to the balcony
- Contemporary kitchen with a double sink, modern appliances, and plenty of cabinet space.
- Main bathroom includes a combined bath and shower.