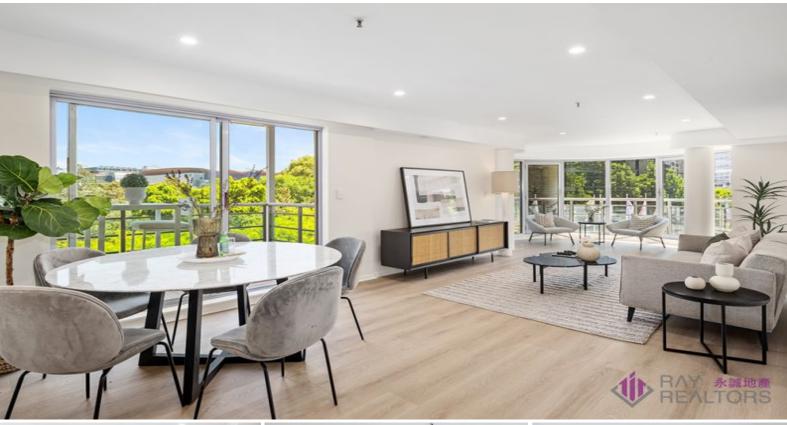

## Generous Sized North Facing Three Bedroom Apartment

Enjoy leafy greens and views of the beautiful Chinese Garden whilst in the ultra-convenience heart of the city, this spacious three bedroom apartment provides an outstanding urban sanctuary in the acclaimed Harbour Garden Tower'. Cleverly designed while flooded with natural light filled interiors with spacious open plan living and dining area extending to a sun washed balcony.

An exceptional opportunity for investors and homebuyers alike, it is located opposite the beautiful Chinese Gardens and Darling Harbour, while within a stroll of buzzing Chinatown eateries, World Square and Darling Harbour Shopping and Town Hall Station.

## Other features:

- Generous in size, over 160sqm in size
- Three bathrooms, with the first two bedrooms both with ensuite and balcony access
- Generous kitchen with gas appliances and granite benchtops, ample storage
- Ducted air conditioning, separate internal laundry