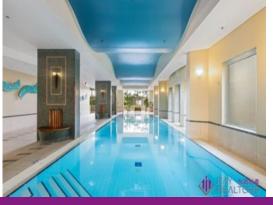

## Featuring

- \* Spacious bedroom with built-ins,
- \* Kitchen with granite bench-tops,
- \* Internal laundry
- \* Secure building with video intercom access and on-site building
- \* Facilities include swimming pool, spa, sauna, fully equipped gymnasium, sun deck, and game rooms.