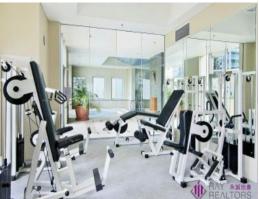

## Featuring

- \* Spacious bedroom with built-ins,
- \* Kitchen with granite bench-tops,
- \* Internal laundry
- \* Secure building with video intercom access and on-site building
- \* Facilities include swimming pool, spa, sauna, fully equipped gymnasium, sun deck, and game rooms.