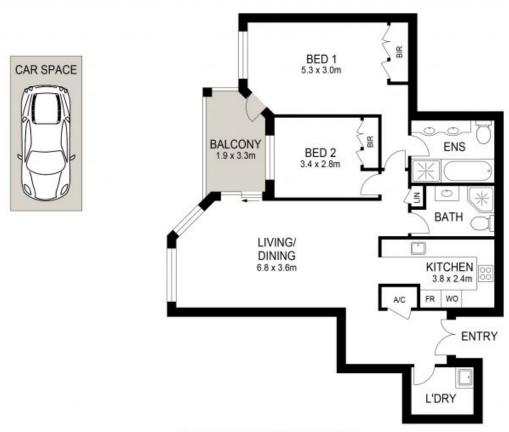

## 1507/28 Harbour Street SYDNEY, NSW

## Generous 2 bedroom apartment in Harbour Garden Towers

Enjoy leafy greens and views of the beautiful Chinese Garden whilst in the ultra-convenience heart of the city, this spacious two bedroom apartment provides an outstanding urban sanctuary in the acclaimed Harbour Garden Tower'. Cleverly designed while flooded with natural light filled interiors with spacious open plan living and dining area extending to a sun washed balcony.

Other features:

- Generous kitchen with gas appliances and granite benchtops, ample storage
- Ducted air conditioning, separate internal laundry
- Resort style facilities including gymnasium, rooftop swimming pool, steam room and sauna

0416236446

PLANS SHOWN ONLY INDICATIVE OF LAYOUT, DIMENSIONS ARE APPROXIMATE.