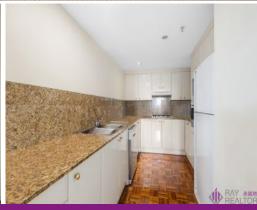

Other features:

- Generous kitchen with gas appliances and granite benchtops, ample storage
- Ducted air conditioning, separate internal laundry
- Resort style facilities including gymnasium, rooftop swimming pool, steam room and sauna