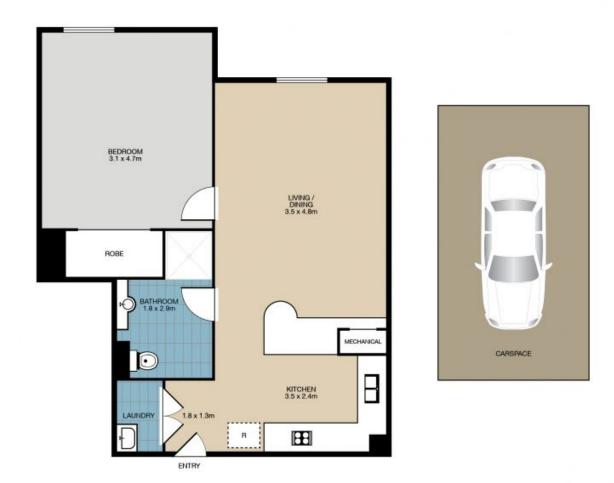

## 41/1 Myrtle Street, CHIPPENDALE

The fore plan is intereded as a parts only layed hereins an expension with the representation or warmford any value advanced are given as interested. As provide any time instruments whether the rest rest rest rest. Floor plans by JOSEF GERANIO STUDIO. E, info©josefgeranio.com

41/1 Myrtle Street

CHIPPENDALE, NSW