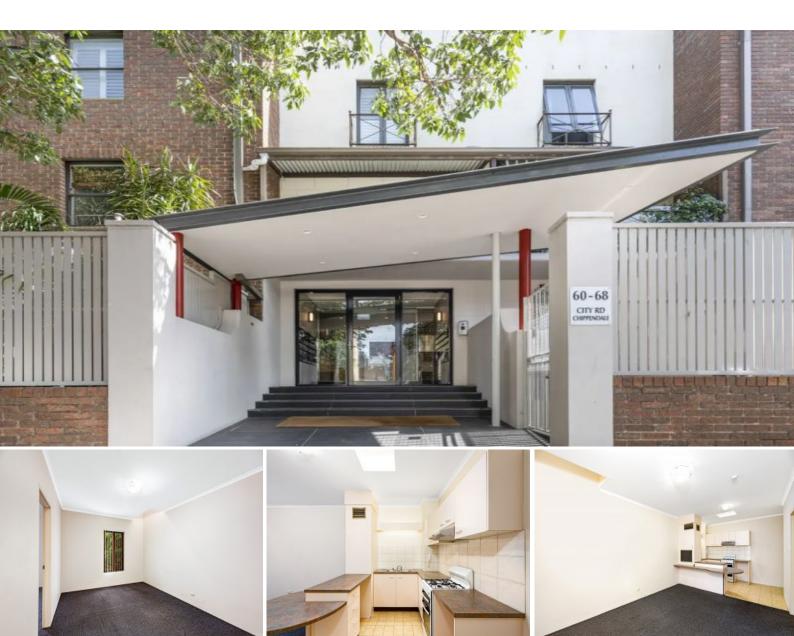

## 41/1 Myrtle Street CHIPPENDALE, NSW

## Spacious One bedroom with parking situated on a quiet residential Street

This one bedroom apartment situated in well maintained security complex in quiet residential street opposite Victoria Park.

## Features:

- \* Building with lift access to all level
- $^{\ast}$  Open plan living area and good sized bedroom fitted with built-in wardrobe
- \* Open Plan gas kitchen
- \* Internal laundry, secure lock up garage

Minutes walk to Newtown, Sydney University, Broadway Shopping Centre, and CBD.

Nearest cross street City Road. Available 2/3/24

APPLY NOW BY ENTERING THIS LINK INTO YOUR BROWSER: https://t-app.com.au/rayrealtors