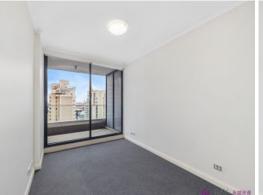

## One-bedroom apartment features:

- Large open living/dining space extended by enclosed balcony
- Well-equipped kitchen, stone benchtops and quality appliances
- Bathroom with bath and separate shower
- Ducted air conditioning, Internal laundry, secure car space