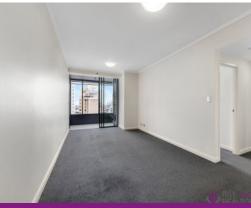

## One-bedroom apartment features:

- Large open living/dining space extended by enclosed balcony
- Well-equipped kitchen, stone benchtops and quality appliances
- Bathroom with bath and separate shower
- Ducted air conditioning, Internal laundry, secure car space