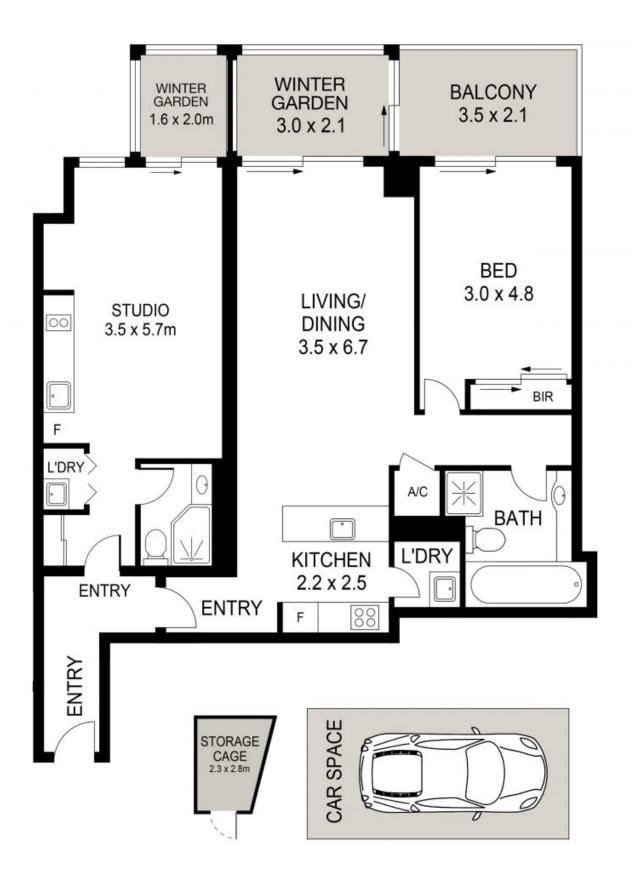

## Dual Key two-bedroom apartment in iconic 'World Tower'

" SOLD AFTER FIRST OPEN "

This brightly lit dual key apartment is located on level 27 of the iconic World Tower building has city view. Which consists of a spacious one bed apartment with security parking, and a separate modern studio apartment. The generous floorplan with no wasted space features good sized living room, opening to your own winter garden. The location of the building is also convenient to all life needs in the Sydney CBD area. Few minutes to Haymarket, Darling Harbour, Opera House, Chinatown, Fashionable Shopping Hub, Cinemas, Restaurants, Cafes, Sydney University, UTS, Public Transports and much more.

## One-bedroom apartment features:

- Large open living/dining space extended by enclosed balcony
- Well-equipped kitchen, stone benchtops and quality appliances
- Bathroom with bath and separate shower
- Ducted air conditioning, Internal laundry, secure car space