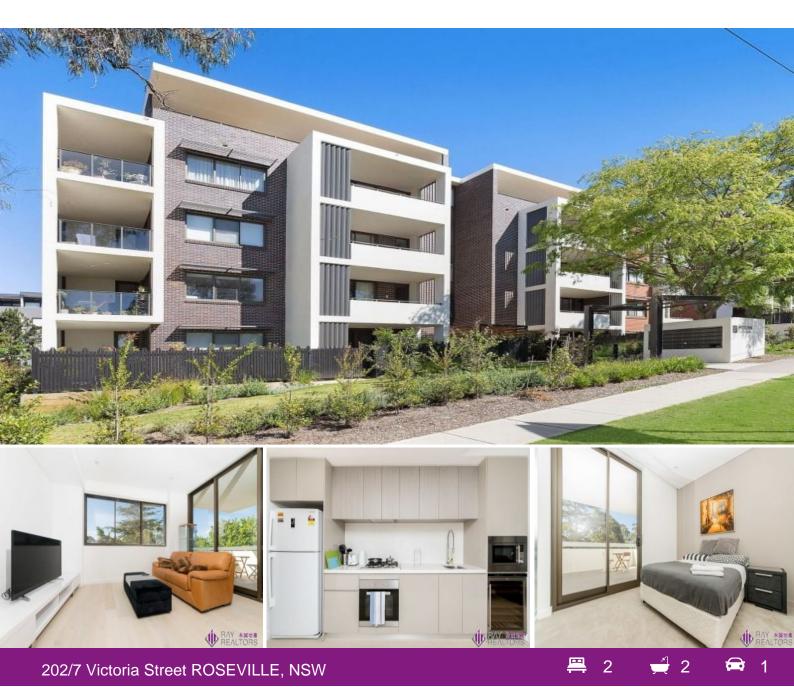

## Two Bedroom Apartment

This 2 bedroom, 2 bathroom apartment is located in one of the most beautiful and popular North Shore suburb, Roseville. It's serene location is characterised by a quiet, leafy street, private schools and village-like atmosphere. It's only a few minutes walk to Roseville train station and 1km to Chatswood.

## Features:

- \* 2 double bedrooms with built-ins
- \* 2 stylish bathrooms, main bedroom with ensuite
- \* Light filled open plan living and dining
- \* Ducted R/C air-conditioning
- \* Sunny spacious entertainer's balcony
- \* Stylish gas cooking kitchen with stone benchtops
- \* Stainless steel appliances
- \* Internal laundry
- \* Security building with video intercom
- \* Security parking, storage cage and lift access